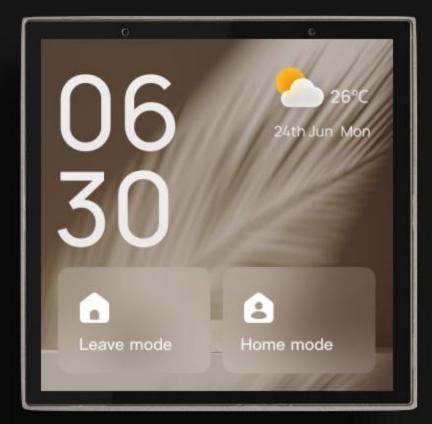

# Home Page

Home page customized for family scenes supports multiple wallpaper modes, the information is clear, and the operation can be achieved in one step.

and common scenes to home page, which is convenient to control

device control, swipe right for one-click scenarios, and swipe up for common operations