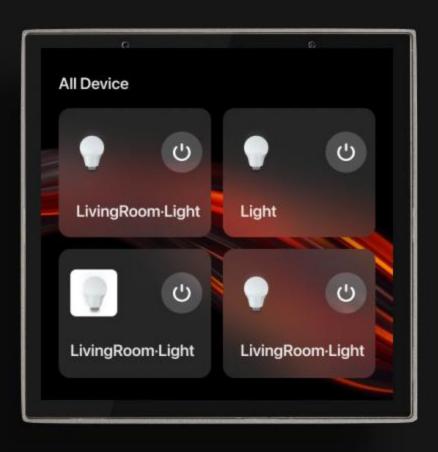

# **Device and Scene**

Device control and scene execution are the most frequent interactions in smart home. The proprietary OS supports room area management, device quick control and fine interaction, and supports one-click execution of scenes.

## **Quick Control**

Through the device shortcut switch, you can quickly control without entering the operation page

## **Fine-grained interaction**

Reconstruct the interactive form for each type of equipment to achieve refined control

One-click execution of preset scenes without frequent operations

**Room management** 

Supports equipment management in different room areas, which is convenient for searching and controlling