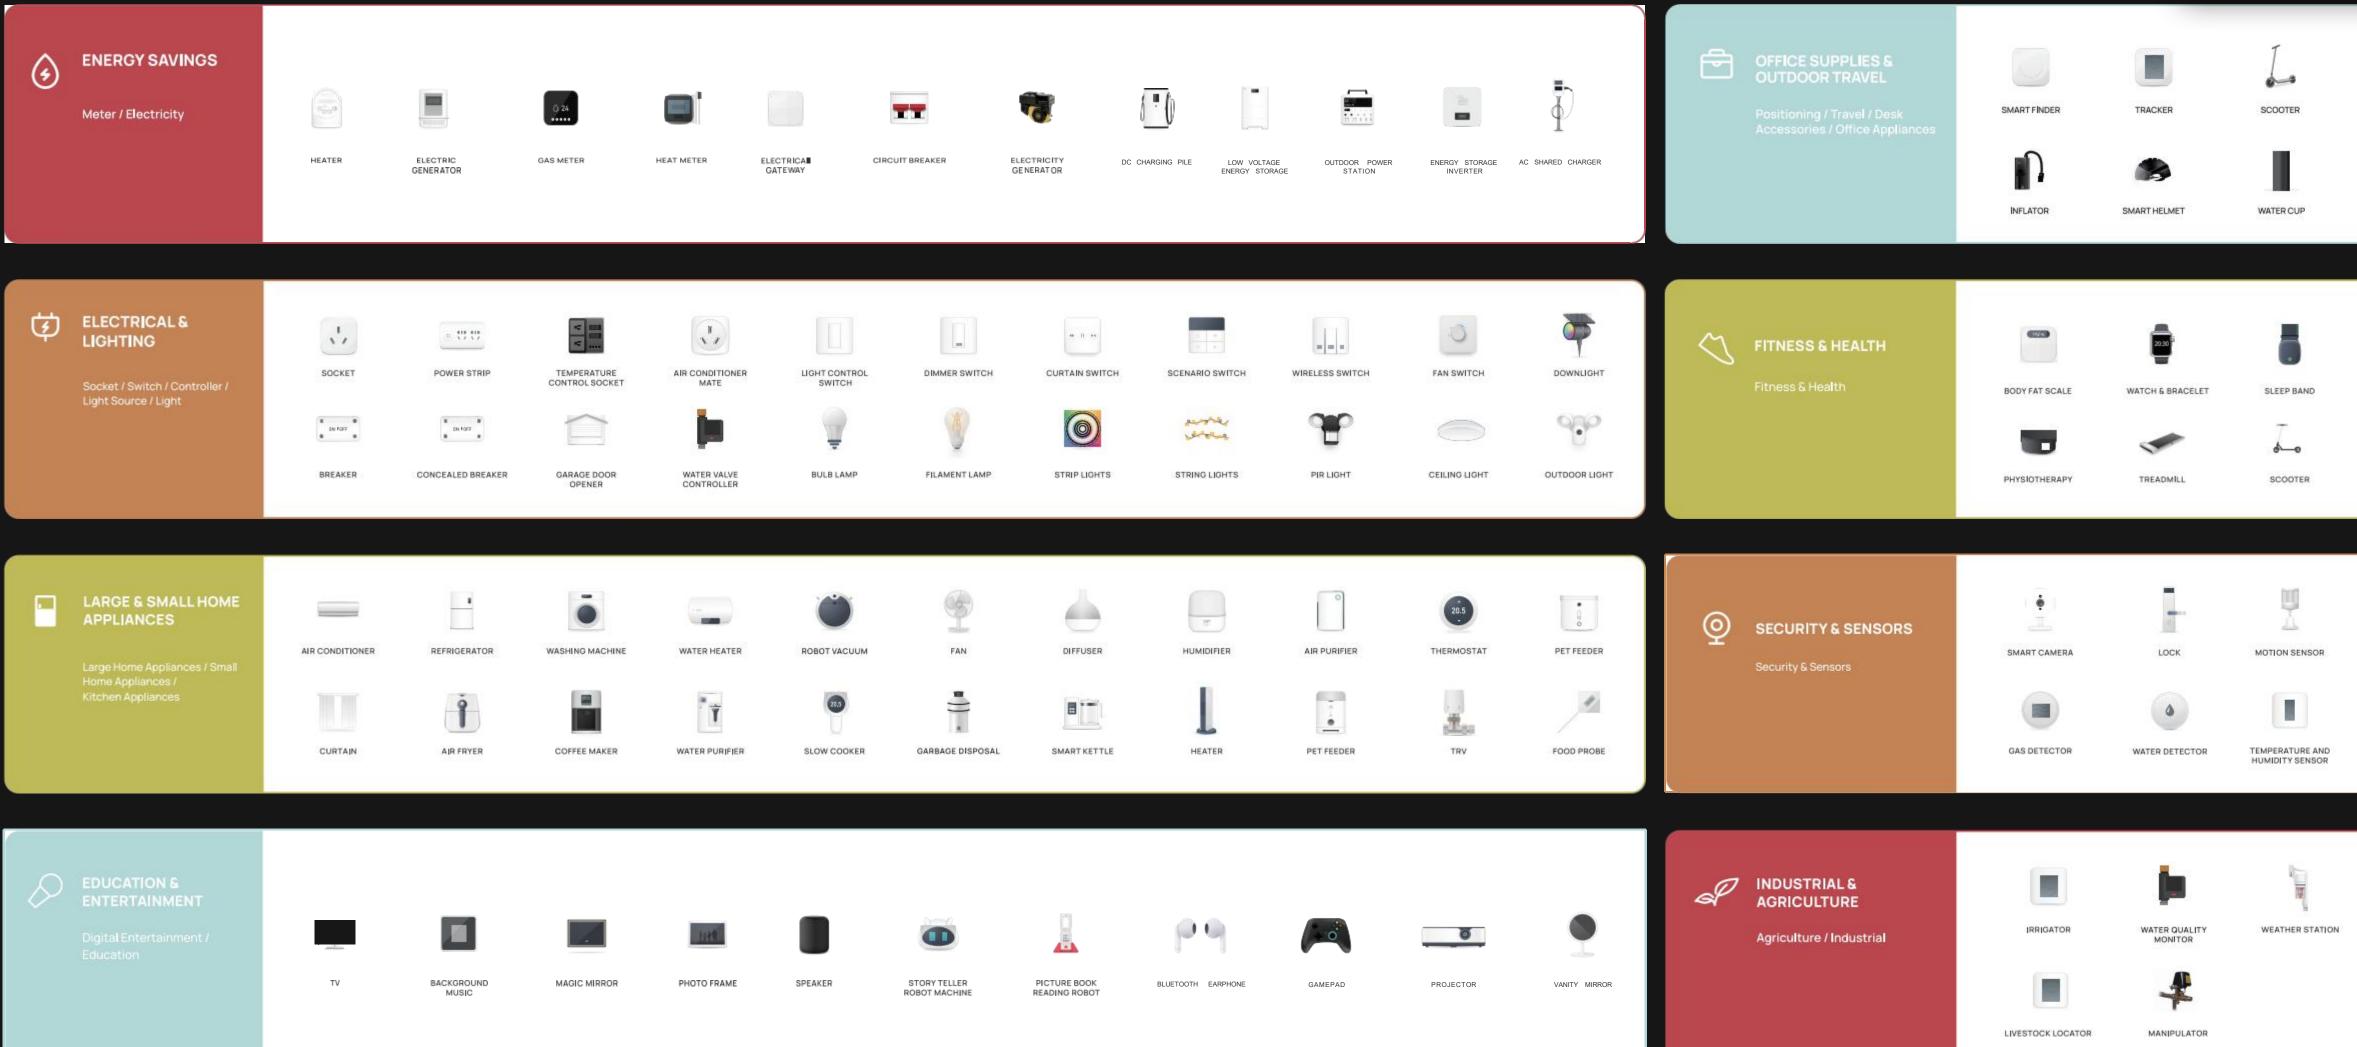

# Powered by Tuya can be controlled by a Screen

## Covering 8 categories, about 2,700 product series, more than 600,000 SKU