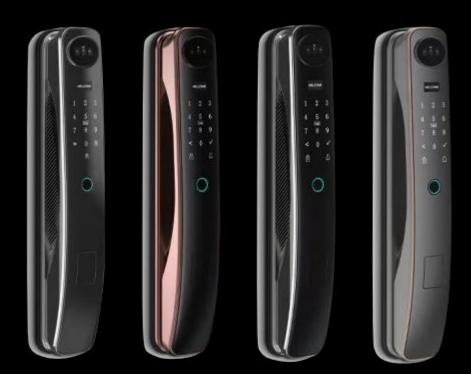

# Answer & Unlock The Door From Smart Control Panel

Now everyone at home can see who' s at the door with a Smart Doorbell without needing a phone or app. You can also let people in with a tap with a smart lock.

## Audio & Video Call with Camera , Doorbell and Door Lock

## Video Door Lock