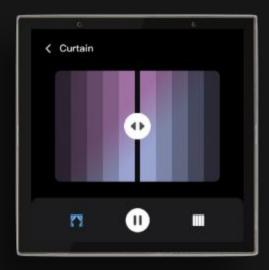

# **Device and Scene**

Device control and scene execution are the most frequent interactions in smart home. The proprietary OS supports room area management, device quick control and fine interaction, and supports one-click execution of scenes.

## **Quick Control**

Through the device shortcut switch, you can quickly control without entering the operation page

## **Fine-grained interaction**

Reconstruct the interactive form for each type of equipment to achieve refined control

One-click execution of preset scenes without frequent operations

**Room management** 