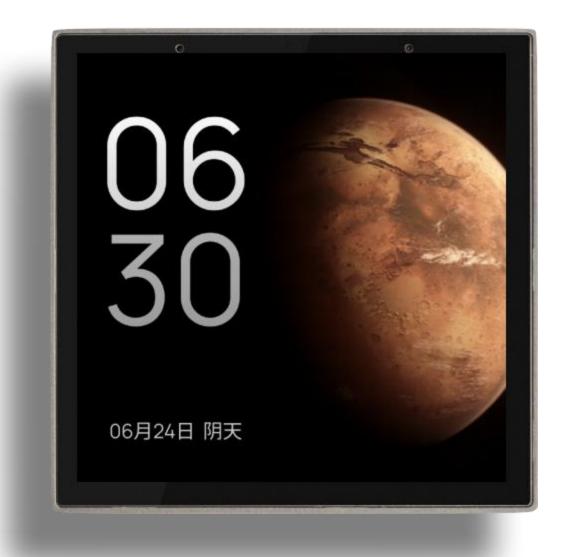

trance, integrating fragmented smart home products into one screen, and users can complete device control, One-click scene execution, device network access, voice interaction and other functions to achieve a user-friendly interactive experience.

| Smart screensaver | Live wallpaper |  | Device control |
|-------------------|----------------|--|----------------|
| Tap-to-Run        | Shortcut       |  | Fine control   |

Room display

Alexa Built-in







|       |        | B |
|-------|--------|---|
|       | $\sim$ |   |
|       | 6      |   |
|       |        |   |
| 5     | 0      |   |
| Ŭ     |        |   |
| 06/0/ | Cuppy  |   |
| 06/24 | Sunny  |   |







S .0





















## **Theme Screensavers**

## Flip Clock



16

06月24日 阴天

## **Earth Light**



## world of Mars





## Gaussian blur

Based on the Linux LVGL GUI framework for the irst time in the industry, it realizes up to 6,000 convolution operations per second and renders real frosted glass dynamic efects in real time.



## Drag and drop sorting

For the irst time in the industry, components can be freely dragged and sorted as you like.





## **Quick Control**



# A more useful PQuick Control

For the irst time, We introduCed the ConCept of rQuiCk Contro|J on Smart Contro| Pane|. You Can enter the rQuiCk Contro|J by s|iding doWn the home page. Taking the user图s interaCtiVe operation as the starting point, We haVe Carried out system — |eVe| Component C|assiiCation of |oT deViCes, and designed Standard Containers are used to Carry diferent Components, maXimiZe interaCtion eiCienCy, and rea|iZe