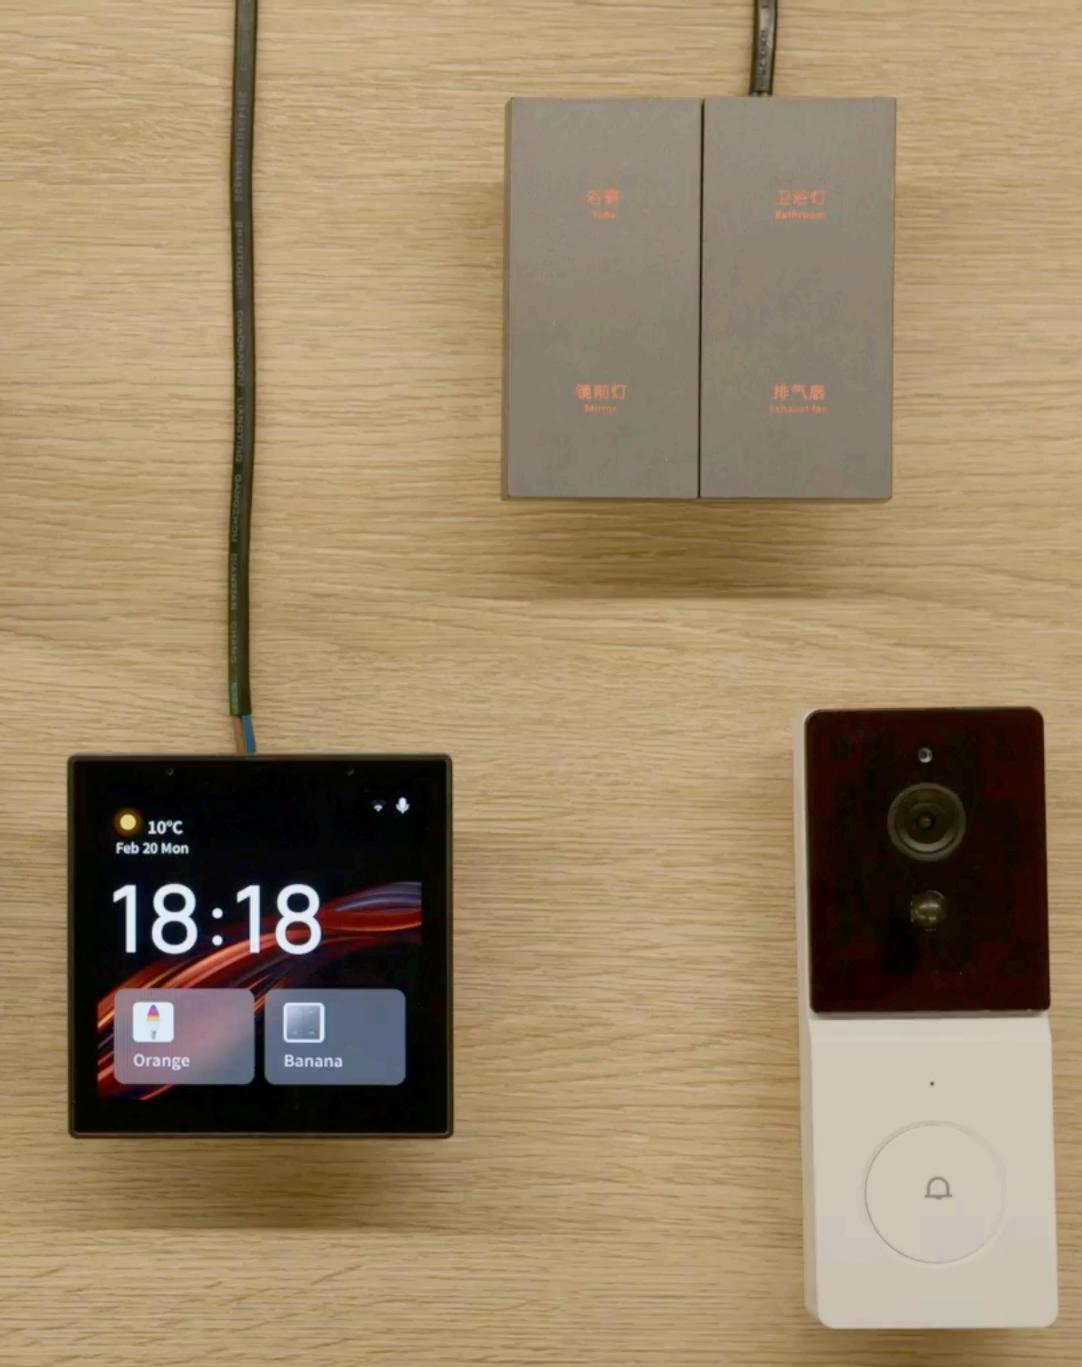

# Answer & Unlock The Door From Smart Control Panel

Now everyone at home can see who' s at the door with a Smart Doorbell without needing a phone or app. You can also let people in with a tap with a smart lock.

## Audio & Video Call with Camera , Doorbell and Door Lock

## **Battery Camera**

## Video Door Lock