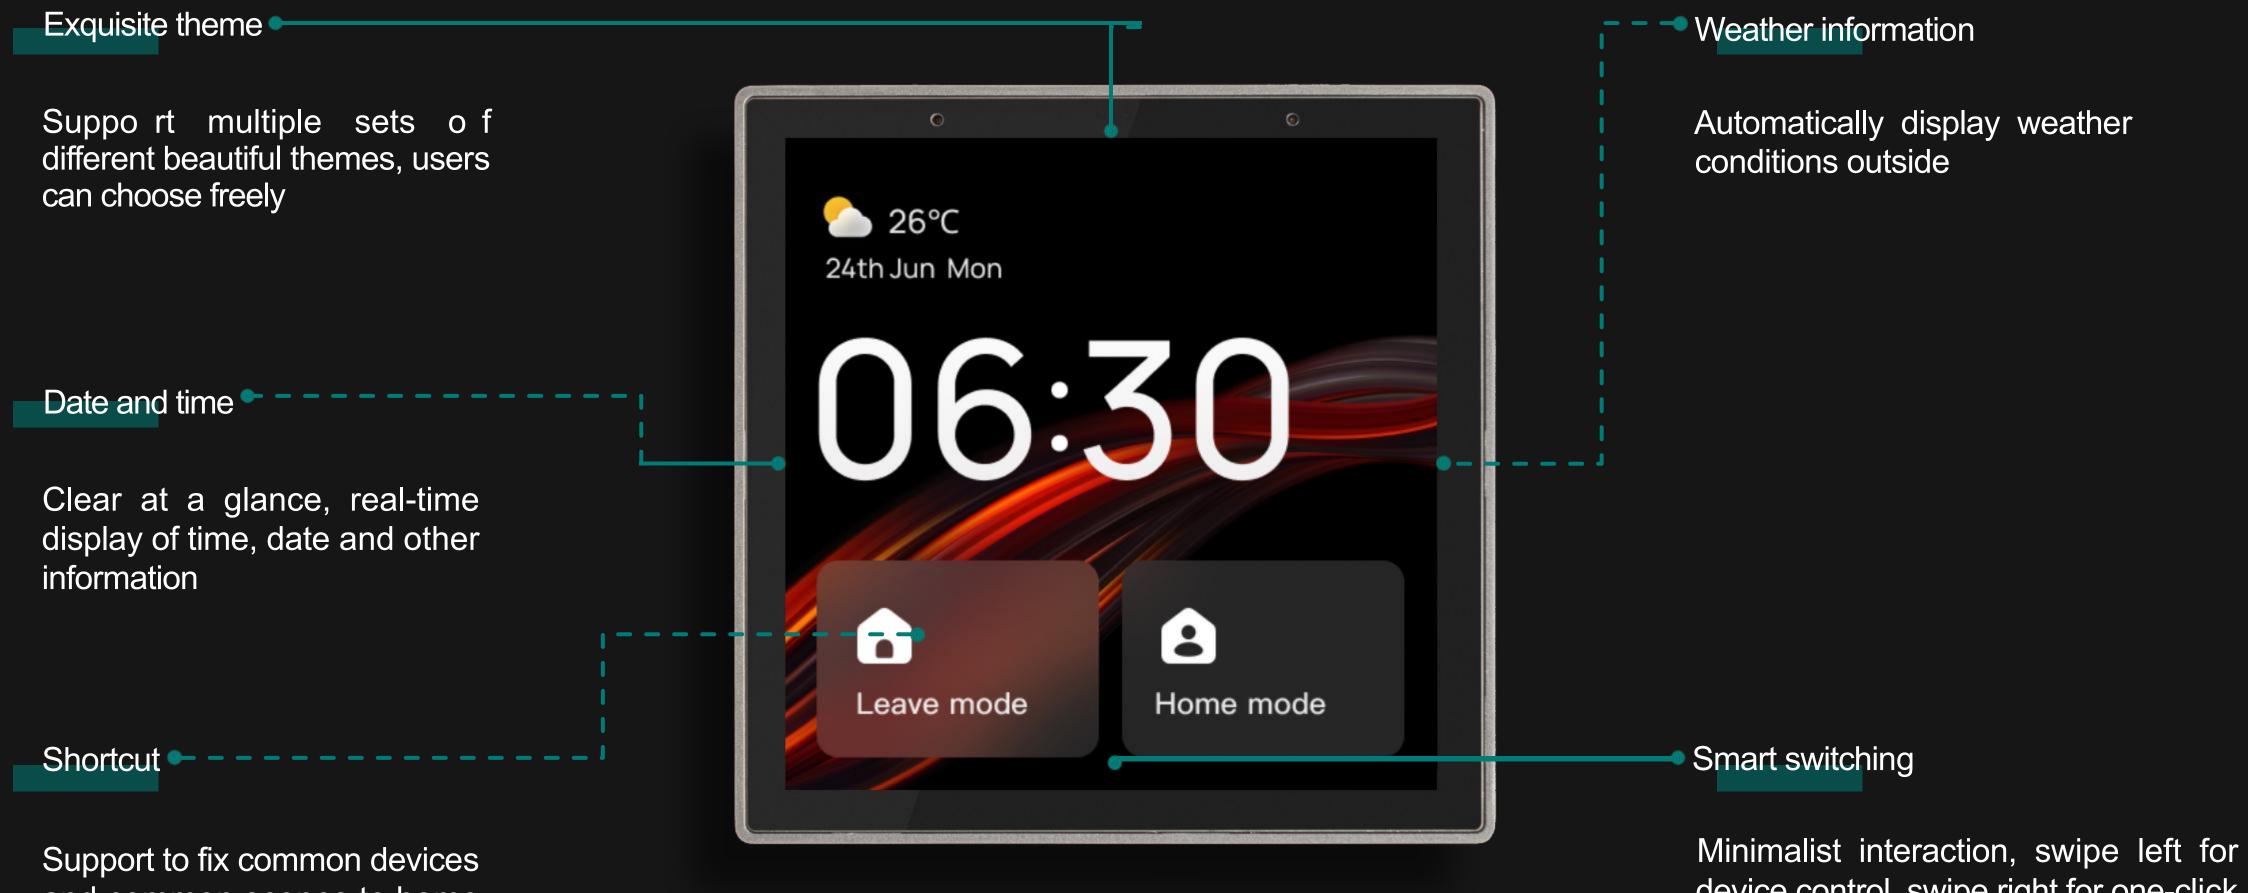

# Home Page

Home page customized for family scenes supports multiple wallpaper modes, the information is clear, and the operation can be achieved in one step.

and common scenes to home page, which is convenient to control

device control, swipe right for one-click scenarios, and swipe up for common operations