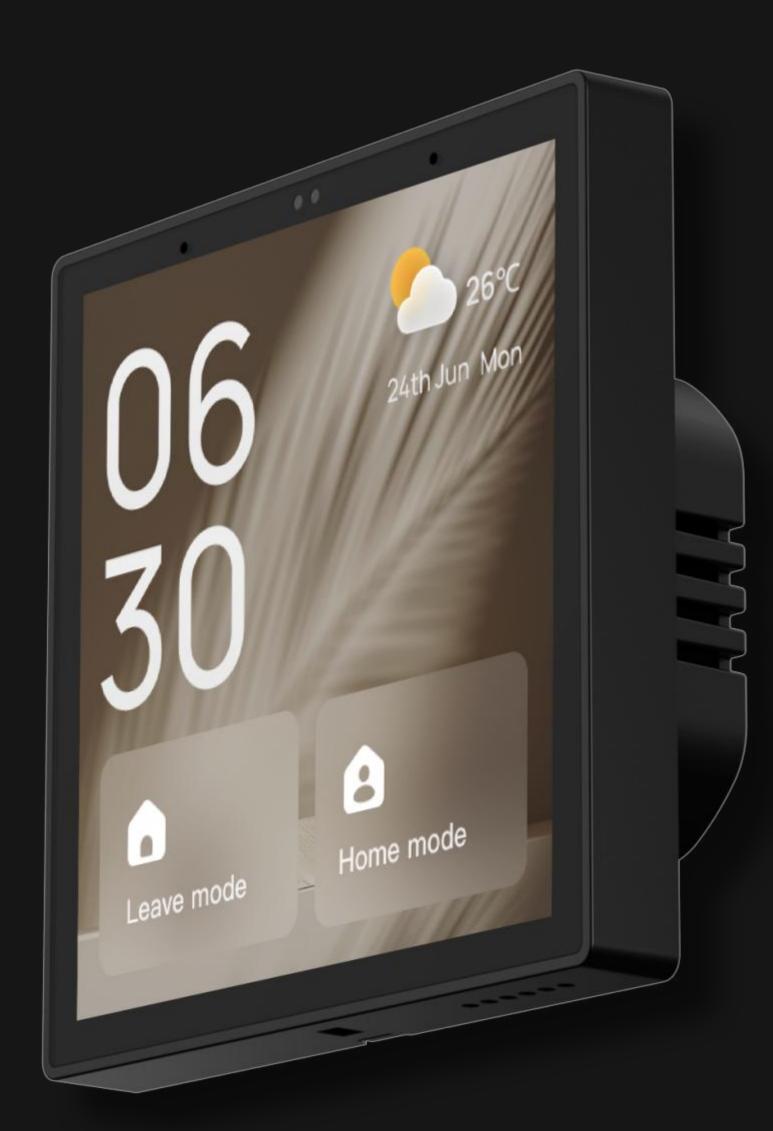

# Home Page

Home page customized for family scenes supports multiple wallpaper modes, the information is clear, and the operation can be achieved in one step.

and common scenes to home page, which is convenient to control

device control, swipe right for one-click scenarios, and swipe up for common operations