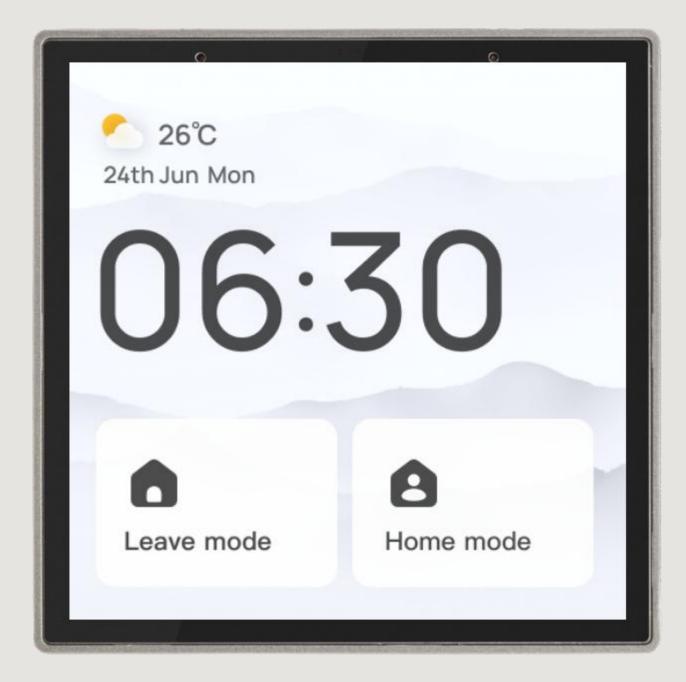

# Home Page

Home page customized for family scenes supports multiple wallpaper modes, the information is clear, and the operation can be achieved in one step.

and common scenes to home page, which is convenient to control