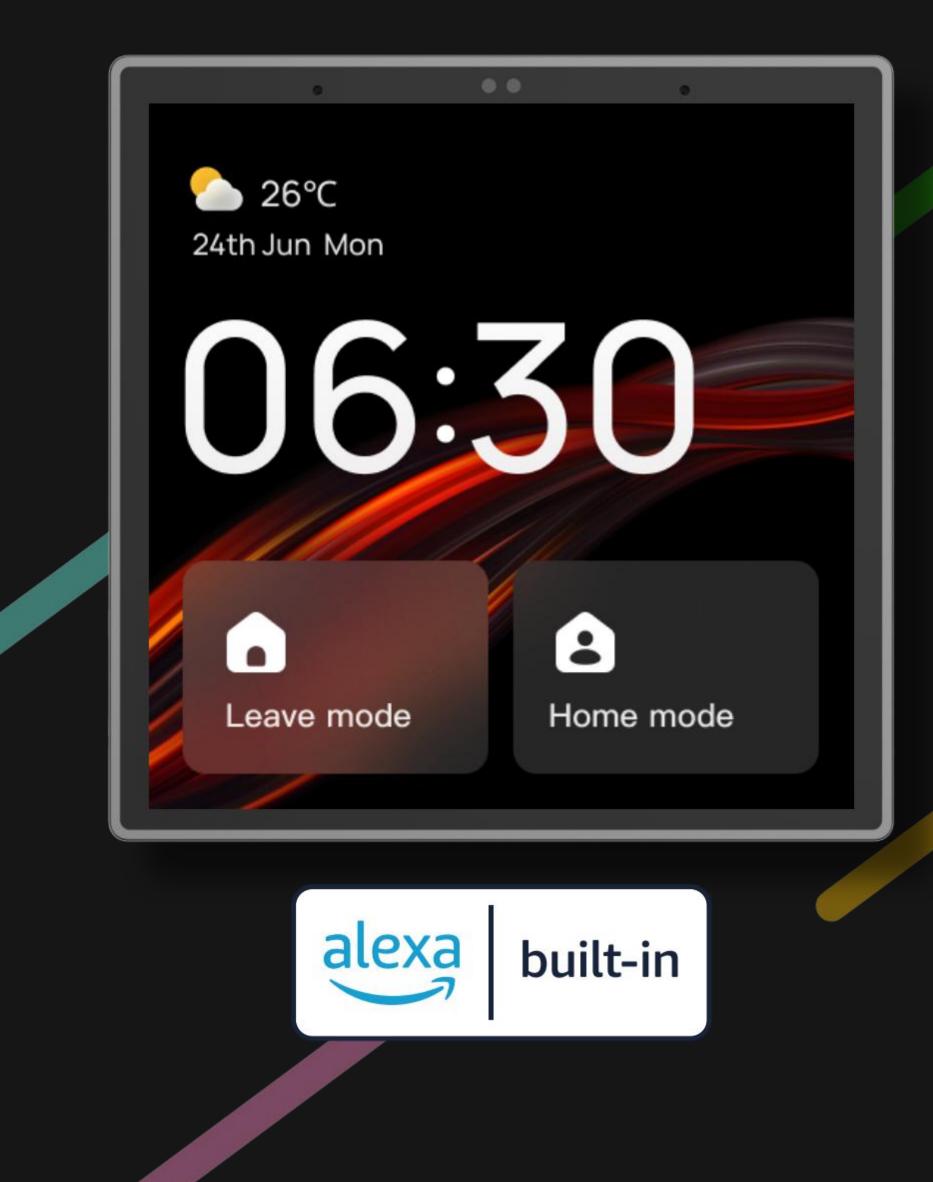

# Home Page

Home page customized for family scenes supports multiple wallpaper modes, the information is clear, and the operation can be achieved in one step.

and common scenes to home page, which is convenient to control

device control, swipe right for one-click scenarios, and swipe up for common operations

# Alexa Voice Service

Alexa Built-in

Put Amazon Alexa in your walls and enjoy the convenience of built-in clutter-free voice control with audio and visual responses from a touchscreen panel on your wall.

Thanks to Alexa built-in, Smart Control Panel can realize voice control of IoT devices, trigger scenes, set alarm clocks, weather forecasts, traffic broadcasts, etc.