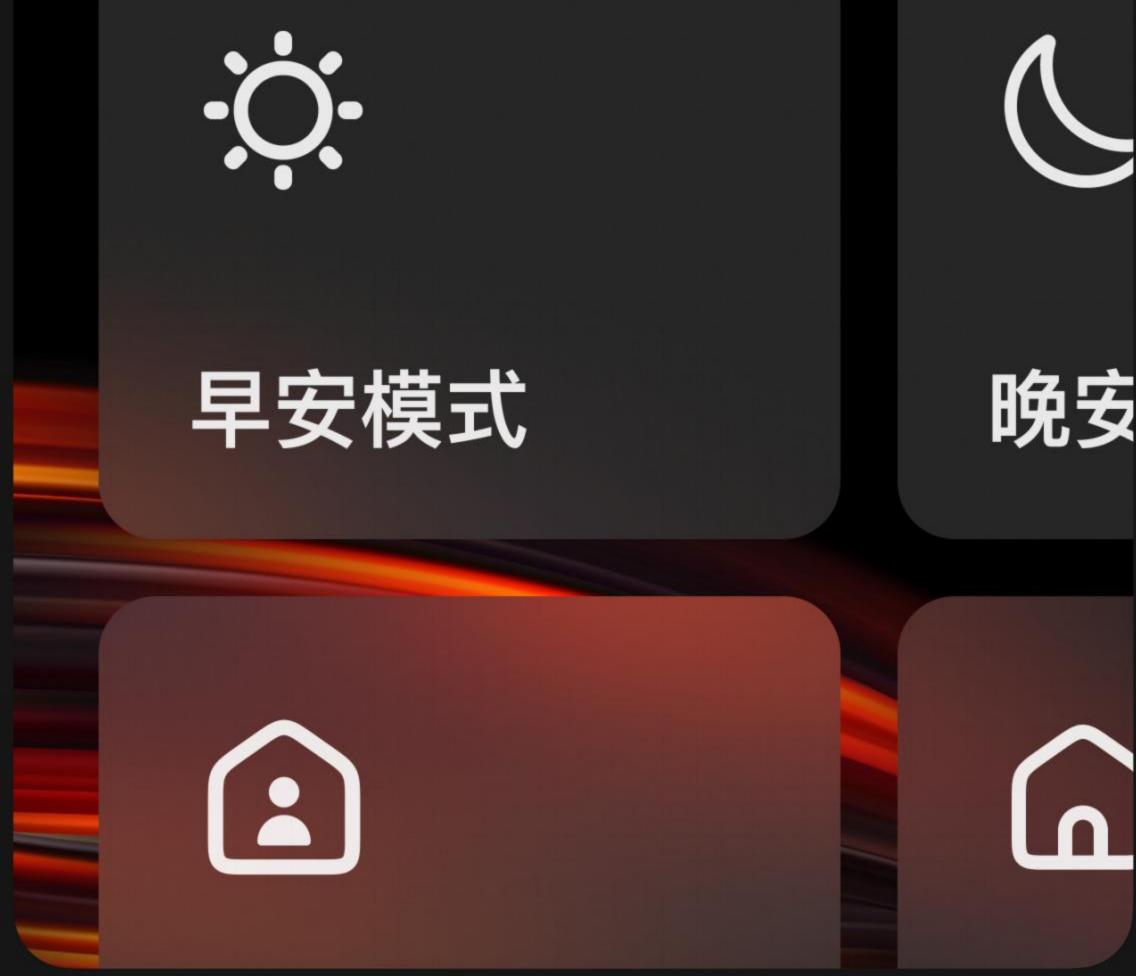

## **Quick Control**

# A more useful PQuick Control

For the irst time, We introduCed the ConCept of rQuiCk Contro|J on Smart Contro| Pane|. You Can enter the rQuiCk Contro|J by s|iding doWn the home page. Taking the user图s interaCtiVe operation as the starting point, We haVe Carried out system — |eVe| Component C|assiiCation of |oT deViCes, and designed Standard Containers are used to Carry diferent Components, maXimiZe interaCtion eiCienCy, and rea|iZe "What you see is What you get, and What you get is What you operate"

## **Quick Control**

Through the device shortcut switch, you can quickly control without entering the operation page