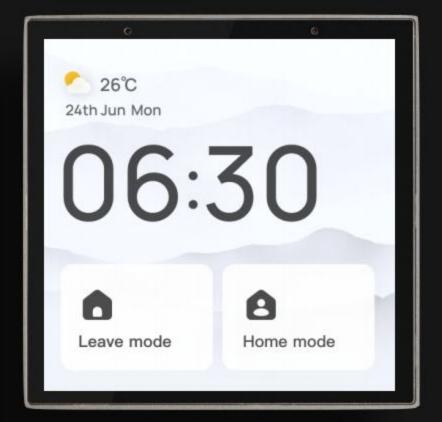

# Home Page

Home page customized for family scenes supports multiple wallpaper modes, the information is clear, and the operation can be achieved in one step.

and common scenes to home page, which is convenient to control

device control, swipe right for one-click scenarios, and swipe up for common operations