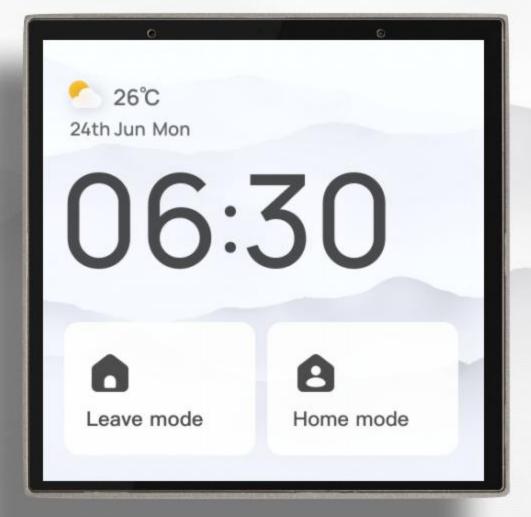

# Home Page

Home page customized for family scenes supports multiple wallpaper modes, the information is clear, and the operation can be achieved in one step.

and common scenes to home page, which is convenient to control

device control, swipe right for one-click scenarios, and swipe up for common operations