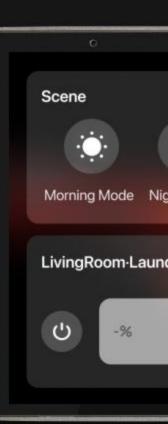

## **Quick Control**

# A more useful PQuick Control

For the irst time, We introduCed the ConCept of rQuiCk Contro|J on Smart Contro| Pane|. You Can enter the rQuiCk Contro|J by s|iding doWn the home page. Taking the user图s interaCtiVe operation as the starting point, We haVe Carried out system — |eVe| Component C|assiiCation of |oT deViCes, and designed Standard Containers are used to Carry diferent Components, maXimiZe interaCtion eiCienCy, and rea|iZe "What you see is What you get, and What you get is What you operate"