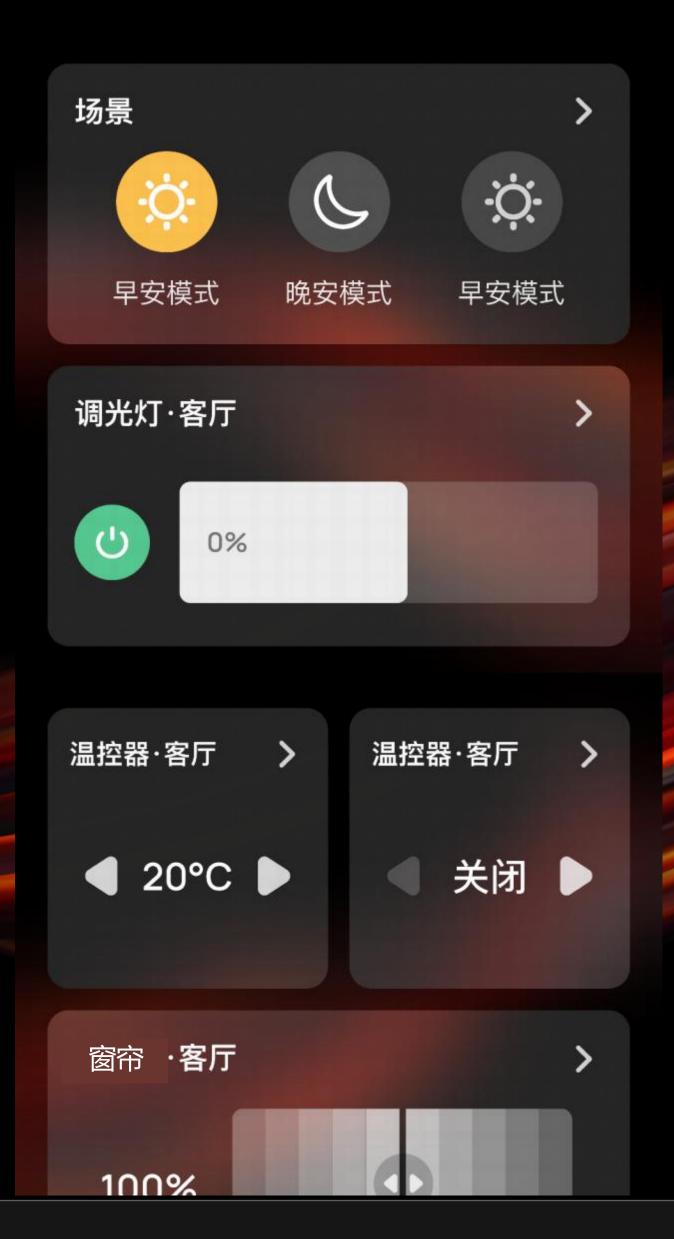

# **Device and Scene**

Device control and scene execution are the most frequent interactions in smart home. The proprietary OS supports room area management, device quick control and fine interaction, and supports one-click execution of scenes.

## **Quick Control**

Through the device shortcut switch, you can quickly control without entering the operation page

## **Fine-grained interaction**

Reconstruct the interactive form for each type of equipment to achieve refined control

One-click execution of preset scenes without frequent operations

**Room management** 

Supports equipment management in different room areas, which is convenient for searching and controlling