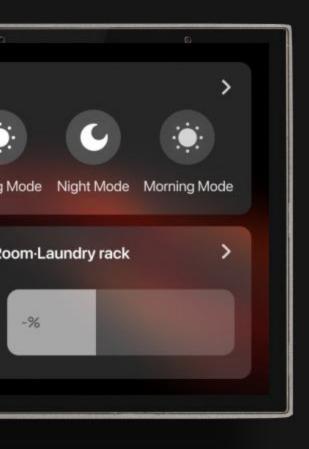

## **Quick Control**

## **Quick Control**

Through the device shortcut switch, you can quickly control without entering the operation page

## **Fine-grained interaction**

Reconstruct the interactive form for each type of equipment to achieve refined control

One-click execution of preset scenes without frequent operations

**Room management** 