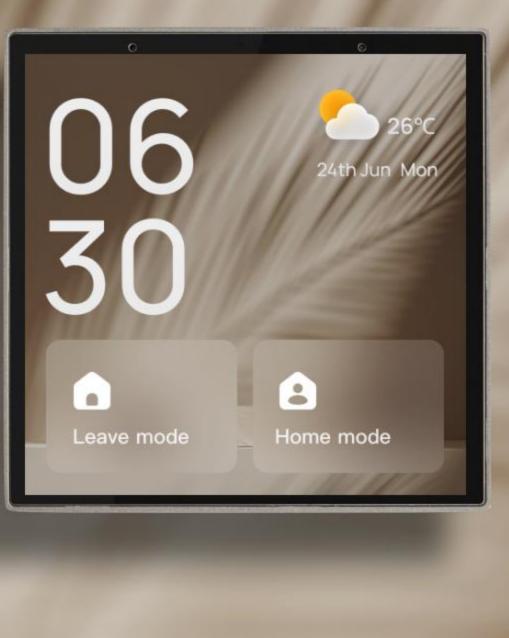

# Home Page

Home page customized for family scenes supports multiple wallpaper modes, the information is clear, and the operation can be achieved in one step.

and common scenes to home page, which is convenient to control

device control, swipe right for one-click scenarios, and swipe up for common operations