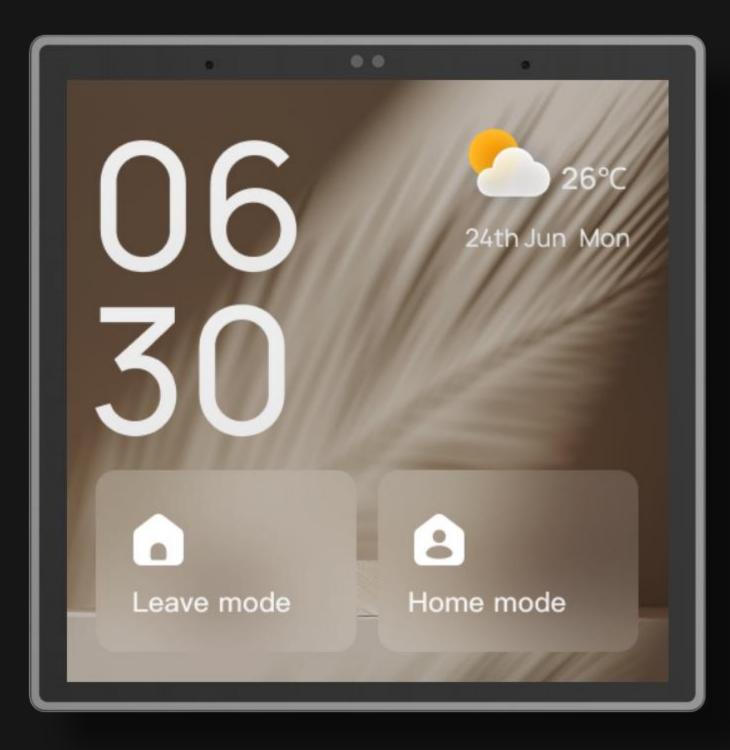

# Home Page

Home page customized for family scenes supports multiple wallpaper modes, the information is clear, and the operation can be achieved in one step.

and common scenes to home page, which is convenient to control

device control, swipe right for one-click scenarios, and swipe up for common operations

# **Device and Scene**

Device control and scene execution are the most frequent interactions in smart home. The proprietary OS supports room area management, device quick control and fine interaction, and supports one-click execution of scenes.