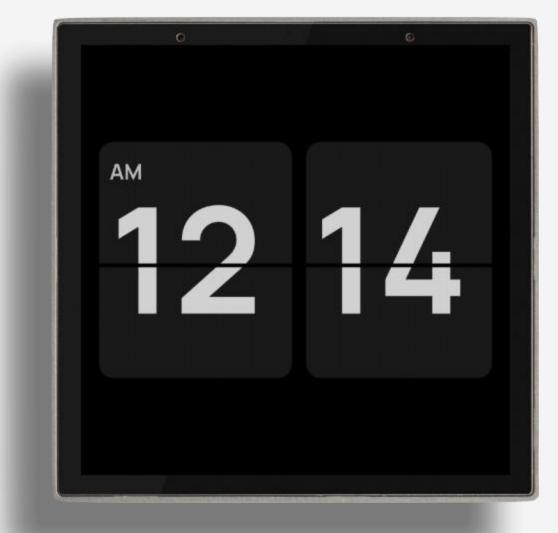

proprietary OS, taking the Smart Control Panel as the entrance, integrating fragmented smart home products into one screen, and users can complete device control, One-click scene execution, device network access, voice interaction and other functions to achieve a user-friendly interactive experience.

| Smart screensaver | Live wallpaper |  | Device control |
|-------------------|----------------|--|----------------|
| Tap-to-Run        | Shortcut       |  | Fine control   |

Room display

Alexa Built-in







|       |        | B |
|-------|--------|---|
|       | $\sim$ |   |
|       | 6      |   |
|       |        |   |
| 5     | 0      |   |
| Ŭ     |        |   |
| 06/0/ | Cuppy  |   |
| 06/24 | Sunny  |   |







S .0





















## **Theme Screensavers**

## Flip Clock



16

06月24日 阴天

## **Earth Light**



## world of Mars





## Gaussian blur

Based on the Linux LVGL GUI framework for the irst time in the industry, it realizes up to 6,000 convolution operations per second and renders real frosted glass dynamic efects in real time.



## Drag and drop sorting

For the irst time in the industry, components can be freely dragged and sorted as you like.





## **Quick Control**



# A more useful PQuick Control

For the irst time, We introduCed the ConCept of rQuiCk Contro|J on Smart Contro| Pane|. You Can enter the rQuiCk Contro|J by s|iding doWn the home page. Taking the user图s interaCtiVe operation as the starting point, We haVe Carried out system — |eVe| Component C|assiiCation of |oT deViCes, and designed Standard Containers are used to Carry difere