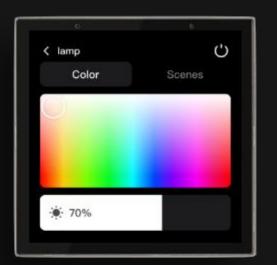

# **Device and Scene**

Device control and scene execution are the most frequent interactions in smart home. The proprietary OS supports room area management, device quick control and fine interaction, and supports one-click execution of scenes.

## **Fine-grained interaction**

Reconstruct the interactive form for each type of equipment to achieve refined control

One-click execution of preset scenes without frequent operations

**Room management** 