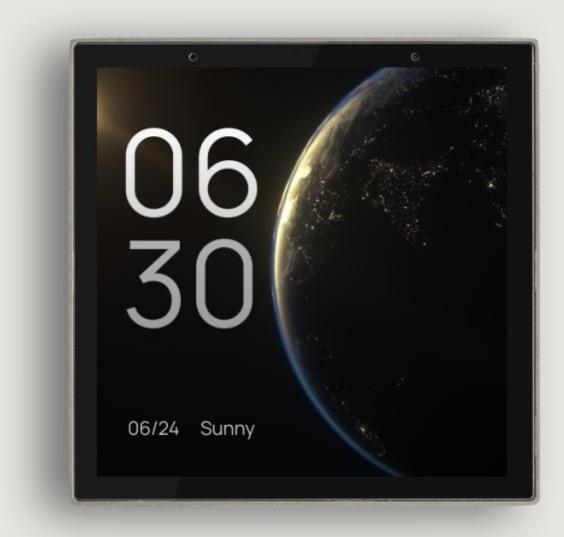

## **Earth Light**

|       |        | B |
|-------|--------|---|
|       | $\sim$ |   |
|       | 6      |   |
|       |        |   |
| 5     | 0      |   |
| Ŭ     |        |   |
| 06/0/ | Cuppy  |   |
| 06/24 | Sunny  |   |