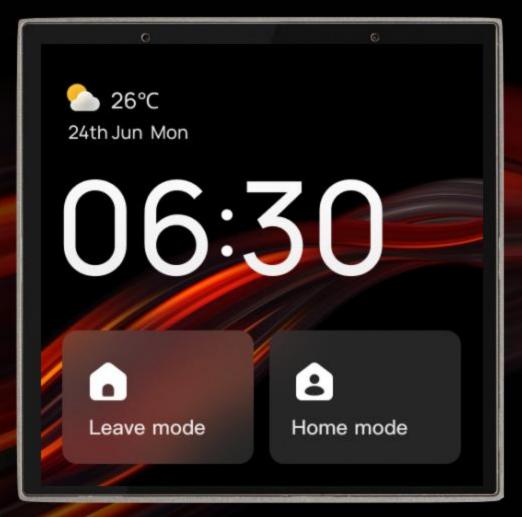

# Home Page

Home page customized for family scenes supports multiple wallpaper modes, the information is clear, and the operation can be achieved in one step.

and common scenes to home page, which is convenient to control

device control, swipe right for one-click scenarios, and swipe up for common operations