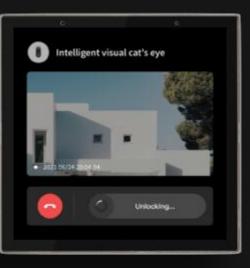

# Answer & Unlock The Door From Smart Control Panel

Now everyone at home can see who' s at the door with a Smart Doorbell without needing a phone or app. You can also let people in with a tap with a smart lock.

## Audio & Video Call with Camera , Doorbell and Door Lock

## **Battery Camera**

## Video Door Lock