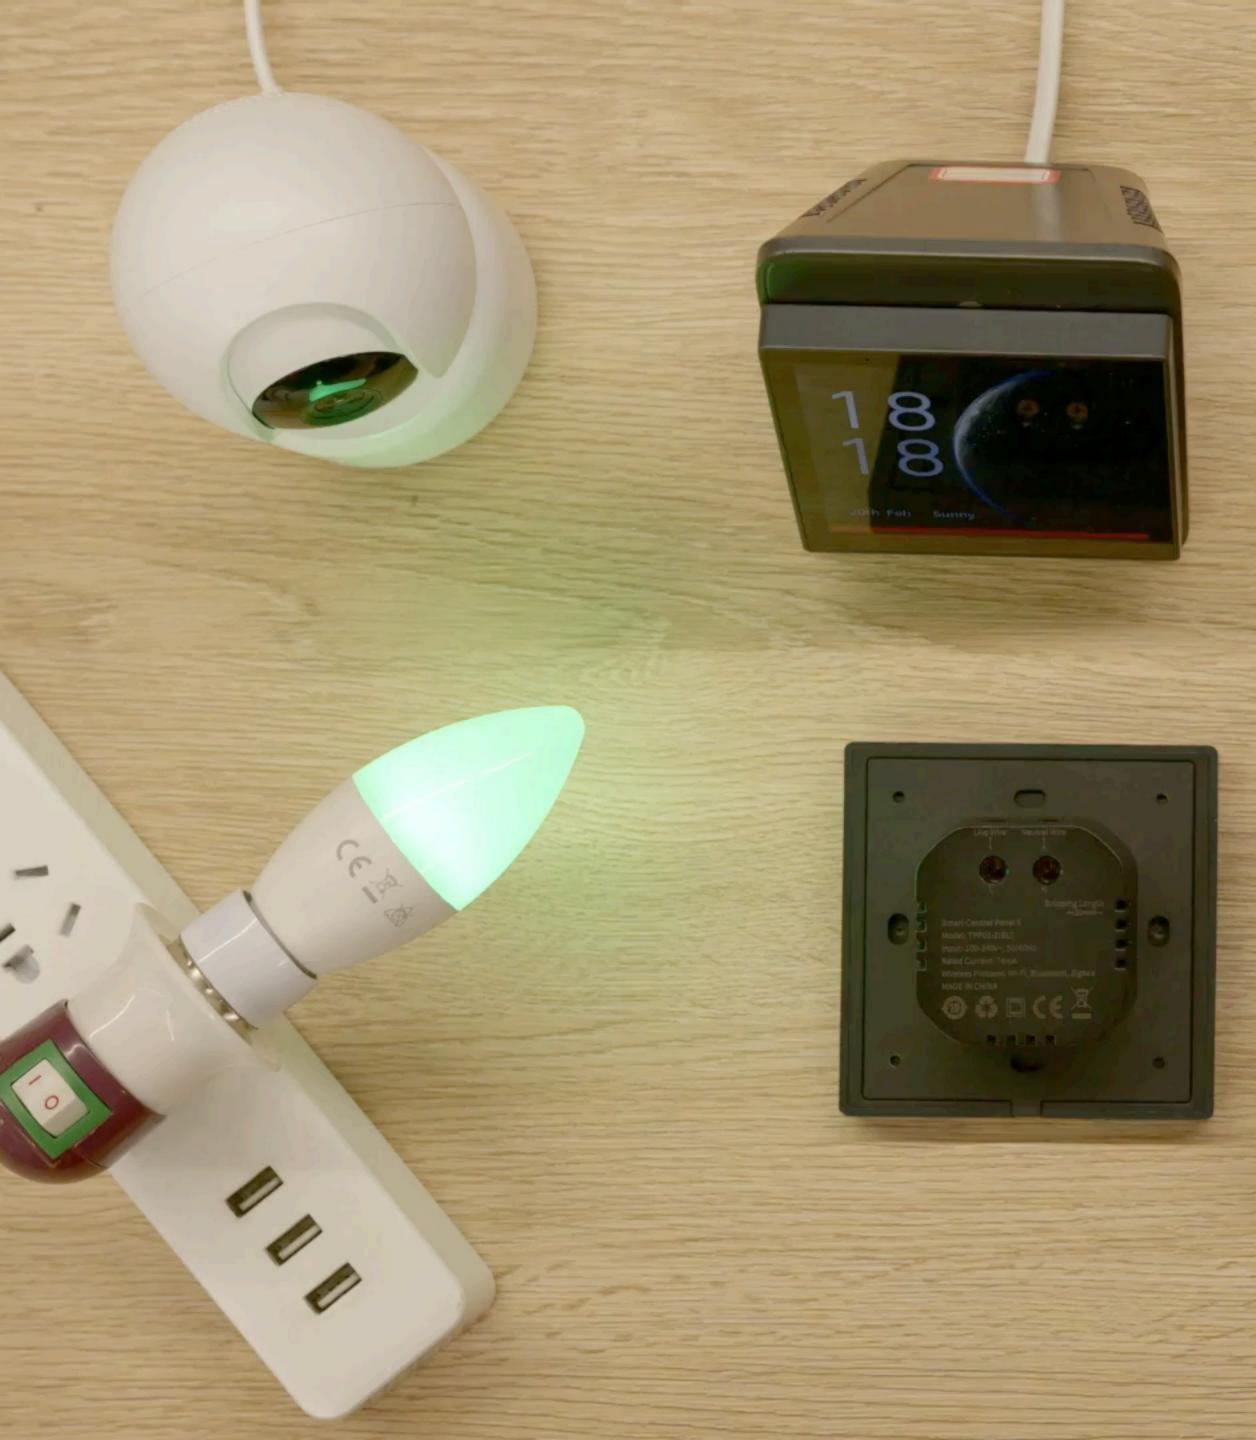

# Zigbee & SigMesh Gateway

- Built-in Zigbee gateway, support 100+ sub-devices to access the network, remote OTA upgrade
- Built-in SigMesh gateway
- Support cross-protocol and cross-gateway local linkage

# Edge Computing Brain

With Built-in Multimode Gateway, you can easily link Zigbee and SigMesh devices without a separate gateway.

Thanks to the hardware capability and local network first strategy, all devices can be controlled when the network is disconnected.

Device control without network 🗸

Tap-to-Run without network 🧹

Group control without network 🧹

Automation logic executes at the edge

Pairing devices without Mobile APP