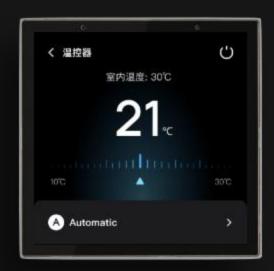

# **Device and Scene**

Device control and scene execution are the most frequent interactions in smart home. The proprietary OS supports room area management, device quick control and fine interaction, and supports one-click execution of scenes.

## **Quick Control**

Through the device shortcut switch, you can quickly control without entering the operation page

## **Fine-grained interaction**

Reconstruct the interactive form for each type of equipment to achieve refined control

One-click execution of preset scenes without frequent operations

**Room management** 

Supports equipment management in different room areas, which is convenient for searching and controlling