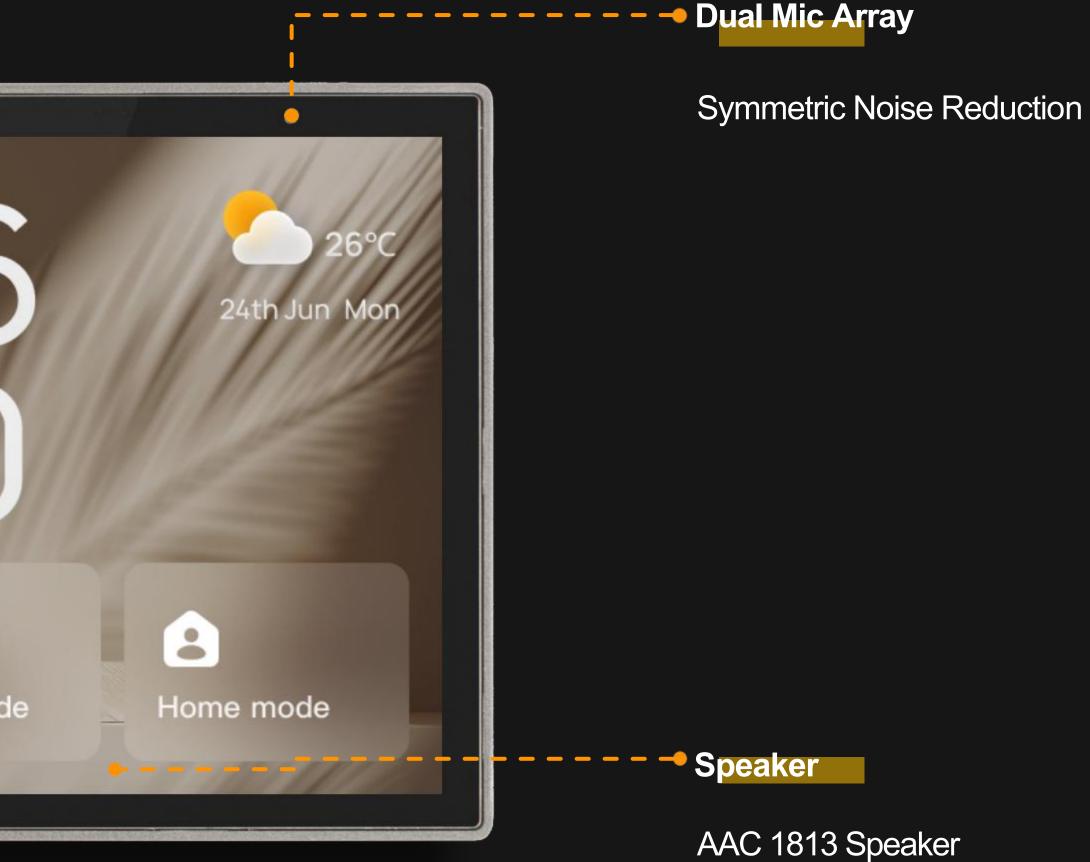

## Powerful hardware configuration

**Display** 4-inch high-definition touch screen, AE coating anti-fingerprint, 480\*480 06 30 Chip platform Quad-core ARM Cortex<sup>™</sup> -A35, 1.5GHz Leave mode Memory Flash 256MB DDR 256MB