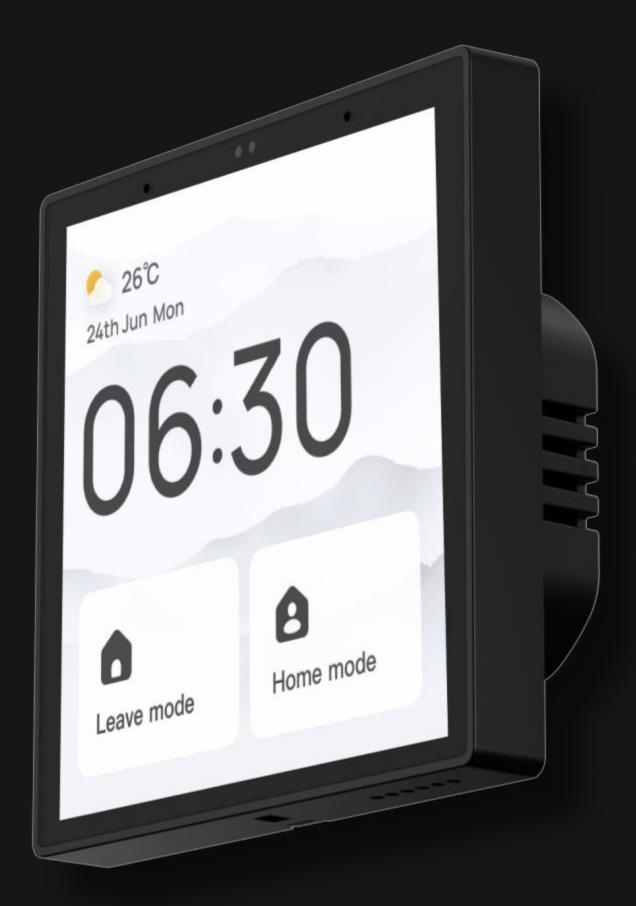

# Home Page

Home page customized for family scenes supports multiple wallpaper modes, the information is clear, and the operation can be achieved in one step.

and common scenes to home page, which is convenient to control

device control, swipe right for one-click scenarios, and swipe up for common operations