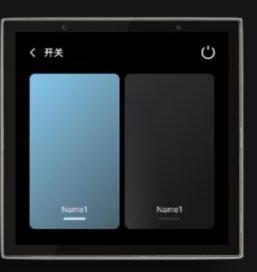

# **Device and Scene**

Device control and scene execution are the most frequent interactions in smart home. The proprietary OS supports room area management, device quick control and fine interaction, and supports one-click execution of scenes.

## **Quick Control**

Through the device shortcut switch, you can quickly control without entering the operation page