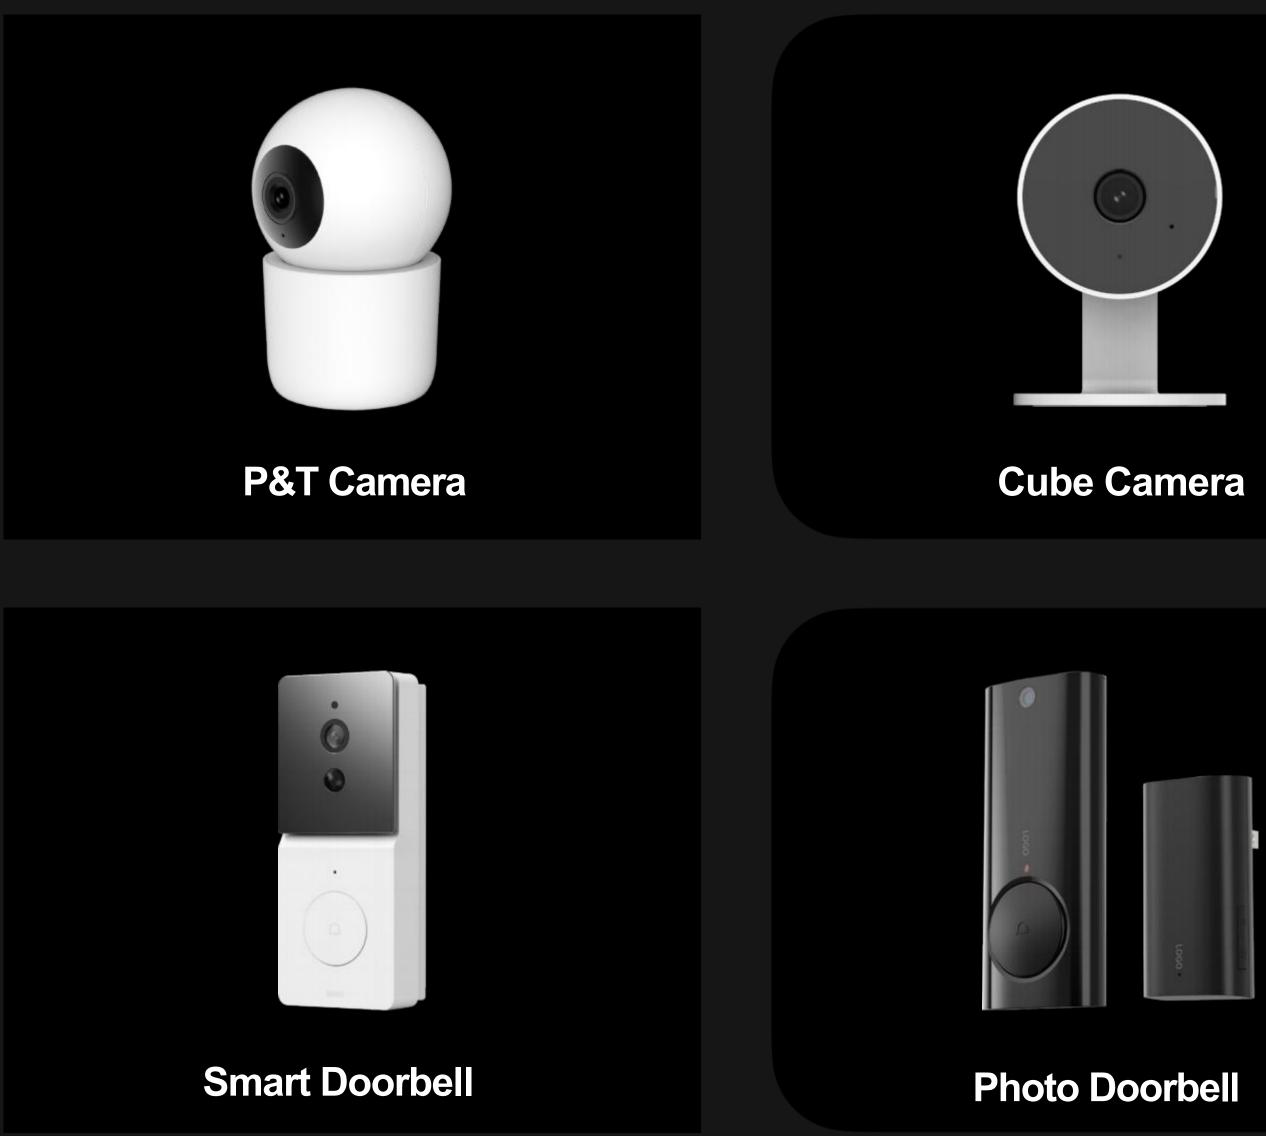

## Audio & Video Call with Camera , Doorbell and Door Lock

## **Battery Camera**

## Video Door Lock