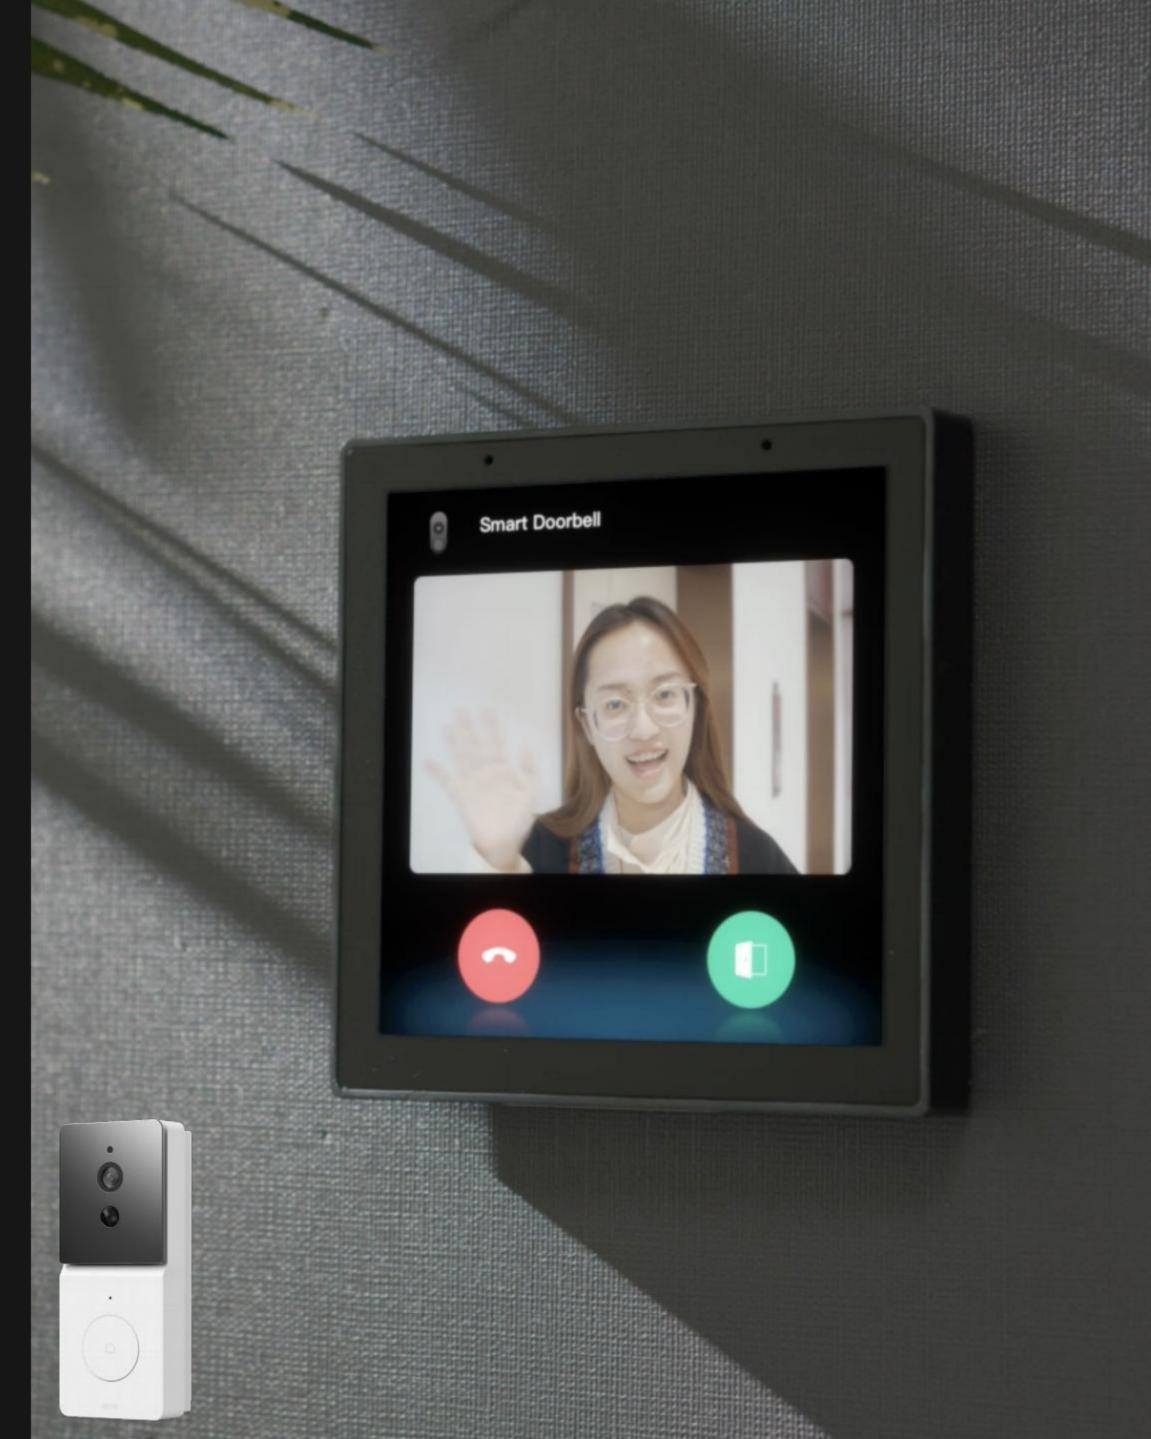

# Answer & Unlock The Door From Smart Control Panel

Now everyone at home can see who' s at the door with a Smart Doorbell without needing a phone or app. You can also let people in with a tap with a smart lock.

## Audio & Video Call with Camera , Doorbell and Door Lock