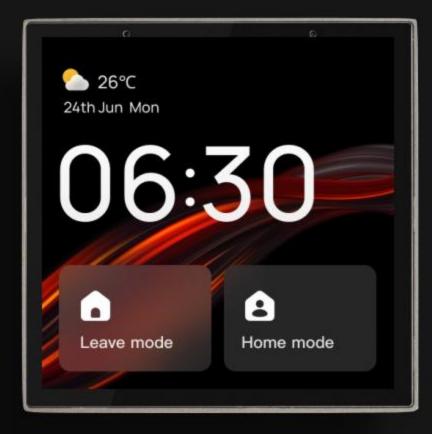

ch on IoT interaction in the home scenario, Tuya tailor-made a proprietary OS, taking the Smart Control Panel as the entrance, integrating fragmented smart home products into one screen, and users can complete device control, One-click scene execution, device network access, voice interaction and other functions to achieve a user-friendly interactive experience.

| Smart screensaver | Live wallpaper |  | Device control |
|-------------------|----------------|--|----------------|
| Tap-to-Run        | Shortcut       |  | Fine control   |

Room display

Alexa Built-in







|       |        | B |
|-------|--------|---|
|       | $\sim$ |   |
|       | 6      |   |
|       |        |   |
| 5     | 0      |   |
| Ŭ     |        |   |
| 06/0/ | Cuppy  |   |
| 06/24 | Sunny  |   |







S .0





















## **Theme Screensavers**

## Flip Clock



16

06月24日 阴天

## **Earth Light**



## world of Mars





## Gaussian blur

Based on the Linux LVGL GUI framework for the irst time in the industry, it realizes up to 6,000 convolution operations per second and renders real frosted glass dynamic efects in real time.



## Drag and drop sorting

For the irst time in the industry, components can be freely dragged and sorted as you like.





## **Quick Control**



# A more useful PQuick Control

For the irst time, We introduCed the ConCept of rQuiCk Contro|J on Smart Contro| Pane|. You Can enter the rQuiCk Contro|J by s|iding doWn the home page. Taking the user图s interaCtiVe operation as the starting point, We haVe Carried out system — |eVe| Component C|assiiCation of |oT deVi