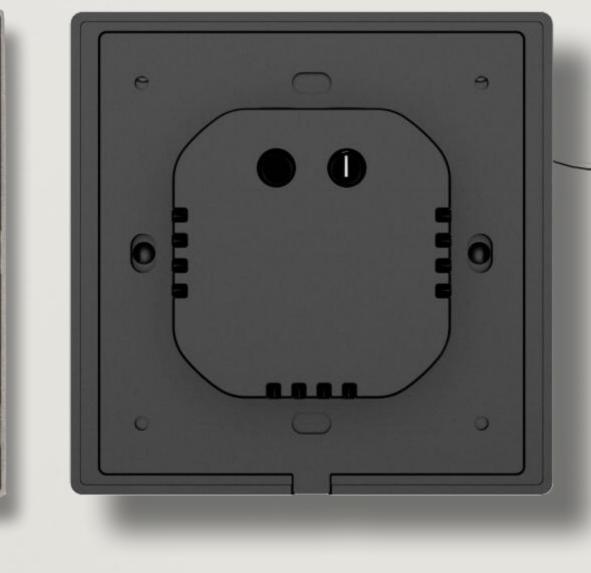

## Easy installation

- No electrician required, regular cassettes can be installed
- Seamless replacement of existing switch panels

A.C.